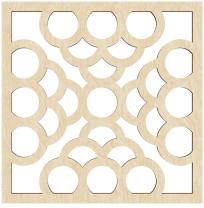

## **HARLINGEN**

F-I F-I 3/8"

**THICKNESS** 

SIDE VIEW

FRONT VIEW

23 3/8" x 23 3/8" **LARGE** 

MEDIUM

SMALL