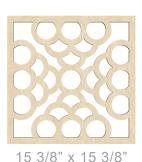

## **HARLINGEN**

F-I F-I 3/8"

**THICKNESS** 

SIDE VIEW

FRONT VIEW

23 3/8" x 23 3/8" **LARGE** 

MEDIUM

SMALL