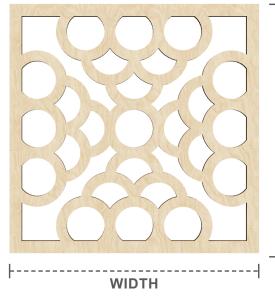

## **HARLINGEN**

F-I F-I 3/8"

**THICKNESS** 

SIDE VIEW

FRONT VIEW

23 3/8" x 23 3/8" **LARGE** 

MEDIUM

SMALL