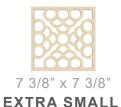

## **HARLINGEN**

F-I F-I 3/8"

**THICKNESS** 

SIDE VIEW

FRONT VIEW

23 3/8" x 23 3/8" **LARGE** 

MEDIUM

SMALL