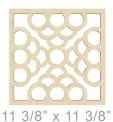

## **HARLINGEN**

F-I F-I 3/8"

**THICKNESS** 

SIDE VIEW

FRONT VIEW

23 3/8" x 23 3/8" **LARGE** 

MEDIUM

SMALL